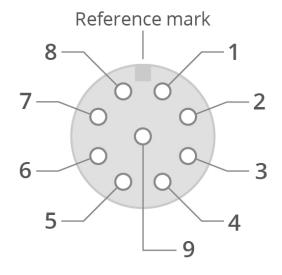

### **CONNECTOR PINOUT**

| 2 | LED+ | Light supply: positive terminal         | Brown  |
|---|------|-----------------------------------------|--------|
| 3 | LED- | Light supply: negative terminal         | Green  |
| 4 | LED- | Light supply: negative terminal         | Yellow |
| 5 | NTC+ | Thermal sensor input: positive terminal | Grey   |
| 6 | NTC- | Thermal sensor input: negative terminal | Pink   |
| 7 | FAN- | Fan supply: negative terminal           | Blue   |
| 8 | FAN+ | Fan supply: positive terminal           | Red    |
| 9 |      | Not used                                |        |

Description

Light supply: positive terminal

Cable side

Pin

1

**Function** 

LED+